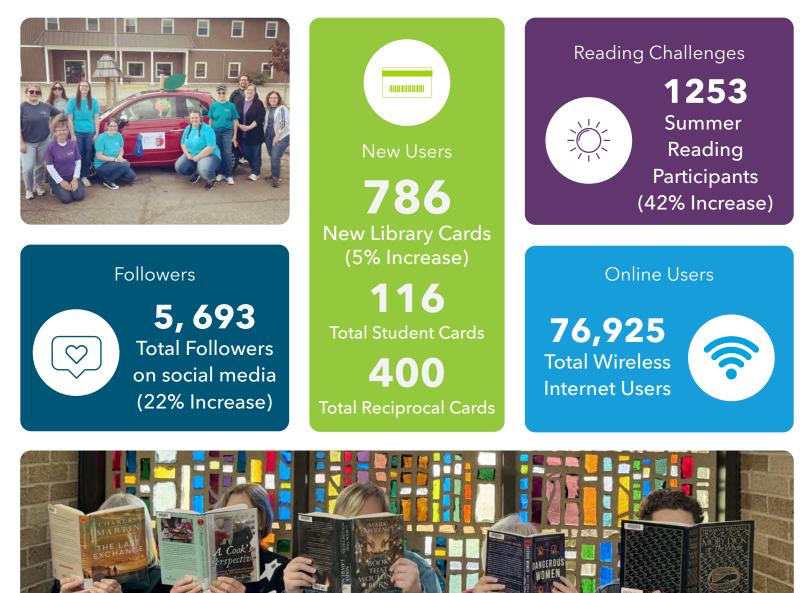

Circulation

**96,561** Total Items Borrowed (5% Increase)

54,240 Kids Items Borrowed

**21,796** Digital Items Borrowed

**898** Interlibrary Loans Received

# 2023 Library Annual Report

Door Counts 93,884 Total Visitors (7% Increase)

**Programs & Attendance** 

267

**3102** Total Attendance

317

Kid Programs
6317 Total Attendance

72

Heritage Collection

908 Total Attendance

**190** Reservations 1,165 Total Attendance

Evie's History Bytes Podcast

1226 Total Listens

Start Here